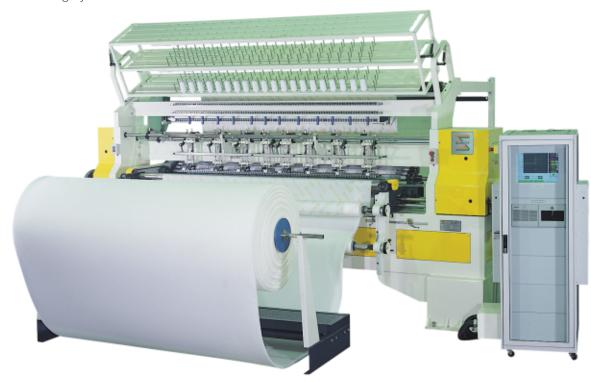

#### About the Machine

The SA-Q1A quilts together foam sheets or polyester fabric for the bedding and clothing industries. It implements lock stitching to secure each thread placement for maximum product integrity.

# **Technical Data**

Needles Per Row: 3 Total Number of Needles: 282

Quilting Width: 94"

Quilting Thickness: 50mm

Quilting Range: 360 degrees

Max. Speed: 850 RPM

To find out more, please visit <a href="https://www.foam-machinery.com.tw/">https://www.foam-machinery.com.tw/</a>