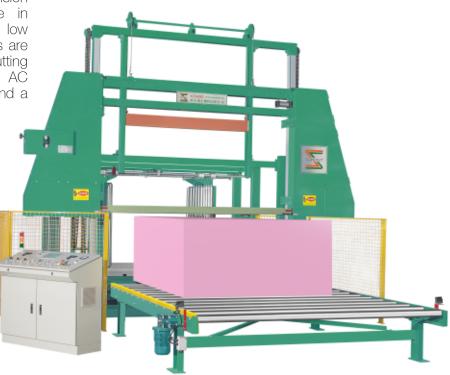

#### About the Machine

The SA-C1G is a cutting unit fixed on a mobile trolley, which can be synchronized with the SA-1AF to travel along slabstock, vertically cutting foam slabstock. A high-tension knife guide keeps band knife in precise position to cut at low tolerances, and block dimensions are preset at the control panel. Cutting unit travels along slabstock via AC motor, a driving belt conveyor, and a pneumatic cylinder.

## **Technical Data**

Cutting Width: 2200mm Cutting Height: 1300mm

Cutting Length: 1~3m (at conveyor speed 5M/min)

Blade Width: 25mm
Blade Guide Coating: Teflon
Cutting Unit Length: 3000mm

Grinding Wheel: 75mm (diameter)