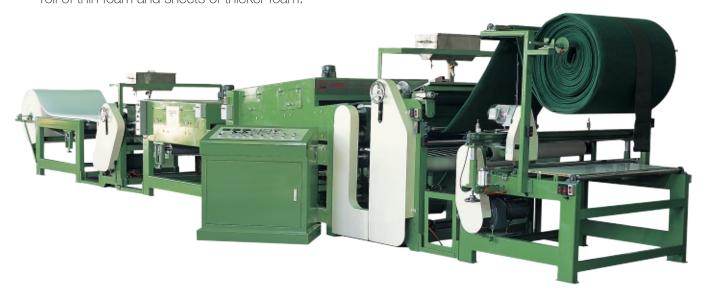

#### About the Machine

The SA-6AS joins scouring pads with foam sheets using water or solvent-based adhesives. A built-in eletrical heater dries sheets after lamination and feeds product into cutting unit. Machine accommodates both a roll of thin foam and sheets of thicker foam.

#### Includes

- Electrical heating box
- Paste glue unit (2 sets)
- Exhaust drying unit (2 sets)
- Scouring pad feed roller
- Traverse cross cutter (1 set)