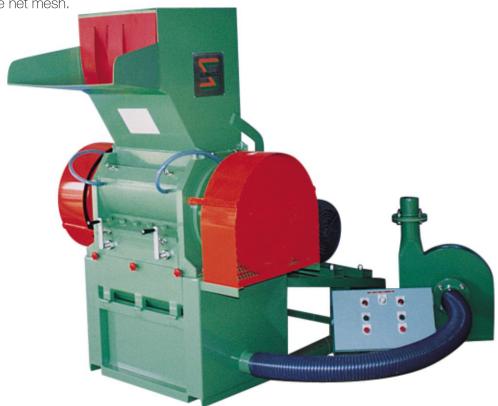

#### SA-4AH: Foam Chipping Machine (H-Type Foam)

## About the Machine

The SA-4AH is capable of chipping all kinds of flexible PU foam waste, e.g. HR molding and quilted mattress covers. The machine includes rotary and stationary cutters, a water cooling system, and a fan blower to extract foam chips after processing. Chip sizes can be changed with the net mesh.

#### Size:

Stationary Cutter: Rotary Cutter: Rotary Diameter: Blower Fan Length:

Power Required:

510 x 286mm

4pcs 3pcs 380mm 5"

26.3 kW