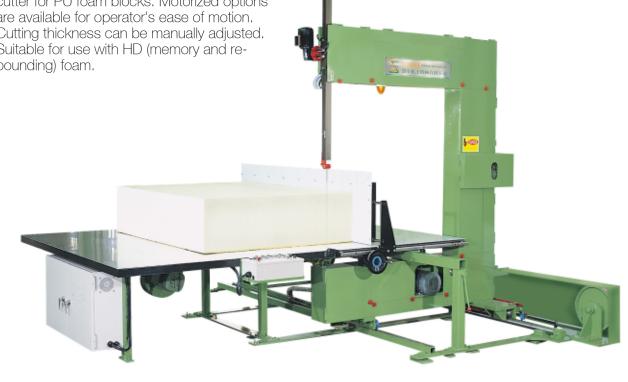

## About the Machine

The SA-3SA is a side-trimmer and sheet cutter for PU foam blocks. Motorized options are available for operator's ease of motion. Cutting thickness can be manually adjusted. Suitable for use with HD (memory and rebounding) foam.