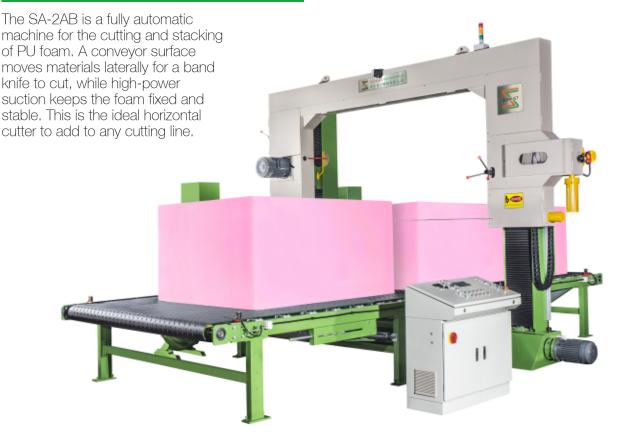

## SA-2AB: Auto Horizontal Cutting Machine (Conveyor Type)

10th Floor, No. 200 Jinshan Rd. Sec. 2, Taipei, Taiwan. Phone: 886-2-23956686 Fax: 886-2-23217266 Email: service@sunkistm.com.tw

## About the Machine