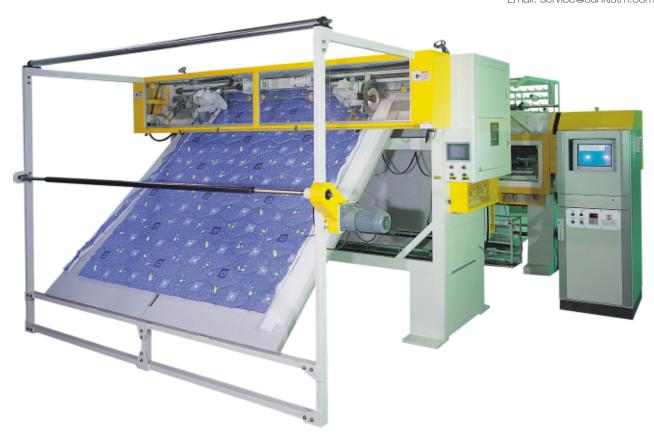

## SA-27A: Auto Panel Cutting Machine

10th Floor, No. 200 Jinshan Rd. Sec. 2, Taipei, Taiwan. Phone: 886-2-23956686 Fax: 886-2-23217266 Email: service@sunkistm.com.tw

## **About the Machine**

The SA-27A works with a quilting machine, designed to cut quilted materials to desired sizes. Touchscreen controls can cut and roll materials into bundles. Machine comes with PLC system and 3 disk blades (2 side trim & 1 cross cut).

## Technical Data

Max Working Width: 94"
Air Requirement: 6 Bar
Cutting Length: 1~2m

Cutting Thickness (side trim): 5~50mm
Cutting Thickness (cross cut): 5~50mm
Cutthing Thickness (strip): 5~35mm

Total Power: 7.5kw