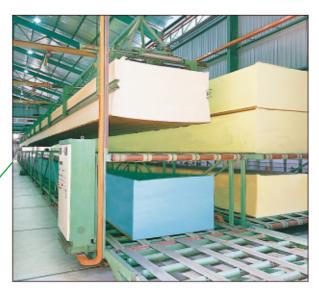

## **About the Machine**

The SA-1AF is a continuous foaming machine for the production of polyurethane slabstock.

• Add chemical tanks, transfer pumps

• Add infrared heaters, air compressor, air tank, chiller, heater units to control chemical temperatures • Add automated block storage system, crane unit Add cutting equipment: block cutter (SA-C1G pictured above), horizontal or vertical CNC contour cutter, peeling machine