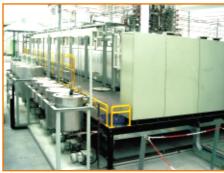

• Add chemical tanks, transfer pumps

• Add infrared heaters, air compressor, air tank, chiller, heater units to control chemical temperatures • Add automated block storage system, crane unit Add cutting equipment: block cutter (SA-C1G pictured above), horizontal or vertical CNC contour cutter, peeling machine