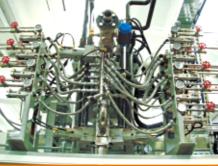

## **Chemical Capacity**

| Polyol:<br>TDI:<br>Silicon:<br>Amine:<br>Stannous Octoate:<br>Methyl Chloride:<br>Water: |
|------------------------------------------------------------------------------------------|
| Water:<br>Air Injection:                                                                 |
| Catalyst Tanks:                                                                          |

| 75-200 kgs           |
|----------------------|
| 40-90 (w flow meter) |
| 0.3-3                |
| 0.1-1.5              |
| 0.2-2                |
| 4-26 (w flow meter)  |
| 2-10 (w flow meter)  |
| 200-6000cc (w flow   |
| meter)               |
| 50 liters each;      |
| stainless steel      |