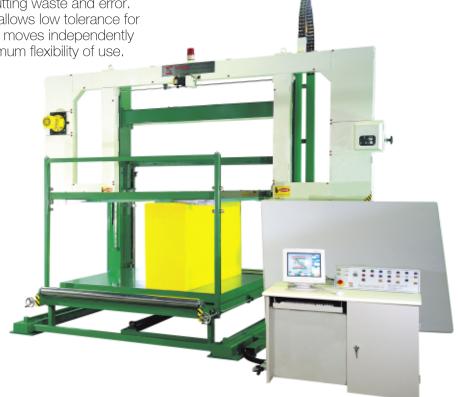

# About the Machine

The SA-14AK cuts CAD-designed patterns into foam blocks. Patterns can be tested, present, and duplicated on the attached computer to reduce cutting waste and error. Pneumatic band knife allows low tolerance for cuts, and table is table moves independently of cutting unit for maximum flexibility of use.

## **Technical Data**

| Cutting Speed:       | 0~20m/min |
|----------------------|-----------|
| Cutting Knife Width: | 4.5mm     |
| Cutting Width:       | 2000mm    |
| Cutting Height:      | 1200mm    |
| Cutting Length:      | 2000mm    |

## Computer

CPU (celeron 2.5G) SDRAM (256MB) HDD (80G) DVD Burner WIN 98 19" LCD Color Monitor