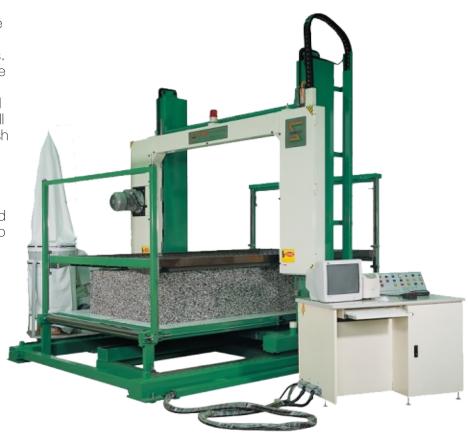

#### About the Machine

The CNC contour-cutting machine with a horizontal wire knife. The SA-14A is ideal for finely detailed cutting patterns. With a welded steel frame, the machine comes fitted with all the necessary pneumatic and electrical components, as well as compression rollers to finish the cut precisely every time.

CNC patterns are all digitally operated from our SUNCAD software. Add a digitizer board to convert analog patterns into CAD with ease.

### **Technical Data**

Cutting Width: 2000mm Cutting Length: 2000mm Cutting Height: 1200mm

Cutting Speed: 0-8M/min

Knife Width: 1.2-1.5mm

(wire)

Table Size: 1016mm L

1524mm W